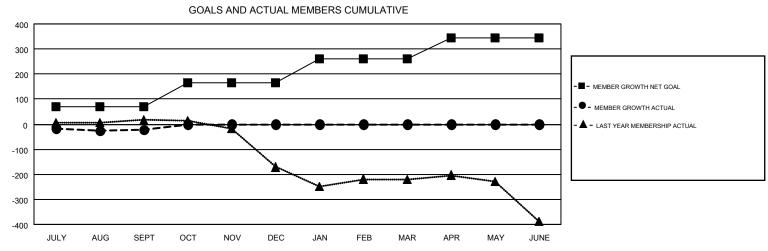

## Multiple District 412

**LOCATION**: ZIMBABWE

 $\mathsf{GMT}\;\mathsf{CA}\;8$ 

|               | Club          | s           |               | Members  RESULTS FOR 2019-2020 |                           |                         |                                                    |  |
|---------------|---------------|-------------|---------------|--------------------------------|---------------------------|-------------------------|----------------------------------------------------|--|
|               | RESULTS FOR   | R 2019-2020 |               |                                |                           |                         |                                                    |  |
| QUARTER       | NEW CLUB GOAL | NEW CLUBS   | DROPPED CLUBS | QUARTER                        | MEMBER GROWTH NET<br>GOAL | MEMBER GROWTH<br>ACTUAL | DROPPED<br>MEMBERS ACTUAL<br>(including transfers) |  |
| JULY/AUG/SEPT | 2             | 0           | 0             | JULY/AUG/SEPT                  | 70                        | 17                      | 34                                                 |  |
| OCT/NOV/DEC   | 3             | 0           | 0             | OCT/NOV/DEC                    | 95                        | 0                       | 0                                                  |  |
| JAN/FEB/MAR   | 3             | 0           | 0             | JAN/FEB/MAR                    | 95                        | 0                       | 0                                                  |  |
| APR/MAY/JUNE  | 1             | 0           | 0             | APR/MAY/JUNE                   | 85                        | 0                       | 0                                                  |  |