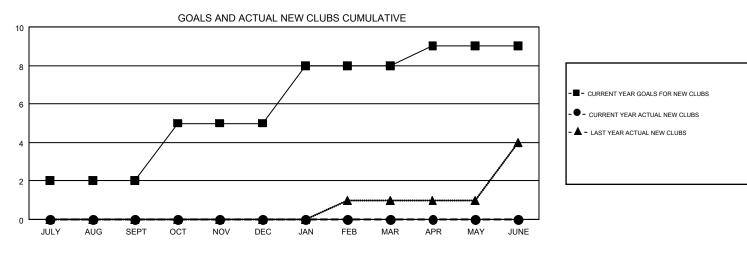

## Multiple District 412

**LOCATION**: ZIMBABWE

 $\mathsf{GMT}\;\mathsf{CA}\;8$ 

|               | Club          | s           |               | Members  RESULTS FOR 2019-2020 |                           |                         |                                                    |  |
|---------------|---------------|-------------|---------------|--------------------------------|---------------------------|-------------------------|----------------------------------------------------|--|
|               | RESULTS FOR   | R 2019-2020 |               |                                |                           |                         |                                                    |  |
| QUARTER       | NEW CLUB GOAL | NEW CLUBS   | DROPPED CLUBS | QUARTER                        | MEMBER GROWTH NET<br>GOAL | MEMBER GROWTH<br>ACTUAL | DROPPED<br>MEMBERS ACTUAL<br>(including transfers) |  |
| JULY/AUG/SEPT | 2             | 0           | 0             | JULY/AUG/SEPT                  | 70                        | 17                      | 34                                                 |  |
| OCT/NOV/DEC   | 3             | 0           | 0             | OCT/NOV/DEC                    | 95                        | 0                       | 0                                                  |  |
| JAN/FEB/MAR   | 3             | 0           | 0             | JAN/FEB/MAR                    | 95                        | 0                       | 0                                                  |  |
| APR/MAY/JUNE  | 1             | 0           | 0             | APR/MAY/JUNE                   | 85                        | 0                       | 0                                                  |  |